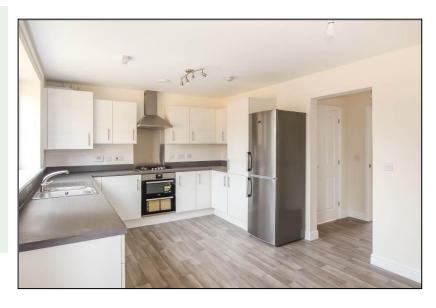

The properties have been thoughtfully finished and the specification includes:

- Fully fitted kitchens with integrated appliances including
- Zanussi double oven and hob
- Extractor hood
- Zanussi fridge/freezer
- Zanussi dishwasher
- Hotpoint washing machine
- Contemporary dove grey or cream eye and base level units
- Copper Slate or Dark Ash worktops and upstands
- Ceramic tiles to kitchen/dining room
- Carpets to sitting room, stairs, landing and all bedrooms
- White suite to bathrooms with shower over bath
- Floor tiles to bathroom
- Tiled splashback area to basin and full height tiling behind bath
- Enclosed rear gardens mostly laid to lawn with patio areas
- Garden shed
- 3 Bedroom houses have parking for 2 vehicles
- 2 Bedroom houses have parking for 1 vehicle