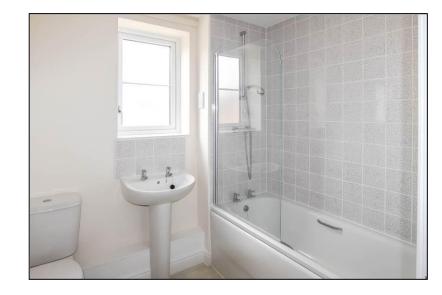

The properties have been thoughtfully finished and the specification includes:

- Fully fitted kitchens with integrated appliances including
- Zanussi double oven and hob
- Extractor hood
- Zanussi fridge/freezer
- Zanussi dishwasher
- Hotpoint washing machine
- Contemporary dove grey or cream eye and base level units
- Copper Slate or Dark Ash worktops and upstands
- Ceramic tiles to kitchen/dining room
- Carpets to sitting room, stairs, landing and all bedrooms
- White suite to bathrooms with shower over bath
- Floor tiles to bathroom
- Tiled splashback area to basin and full height tiling behind bath
- Enclosed rear gardens mostly laid to lawn with patio areas
- Garden shed
- 3 Bedroom houses have parking for 2 vehicles
- 2 Bedroom houses have parking for 1 vehicle