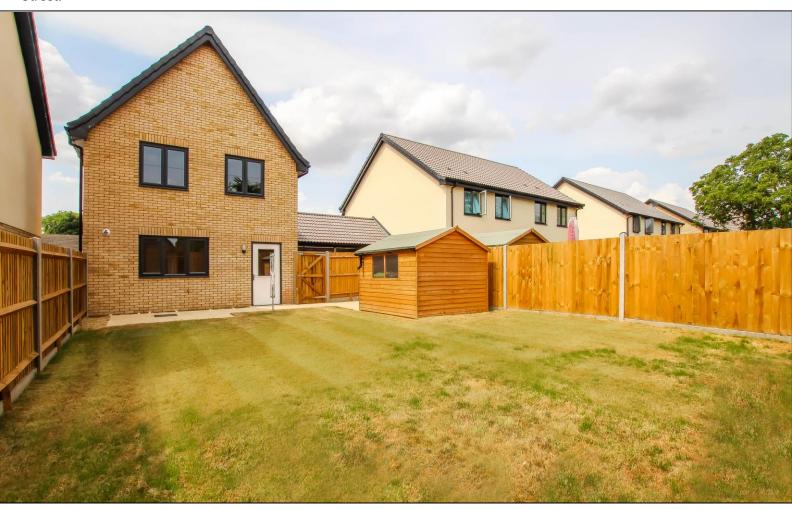

#### **EASTFIELD**

Eastfield phase 3 is a development of just 12 properties, 4 of which are available to purchase outright together with a selection of homes available to purchase under the Government's shared ownership scheme and a selection of socially rented houses. The homes have been constructed and finished to an excellent standard and provide spacious and contemporary living. The homes also benefit from landscaped rear gardens and allocated parking for up to 2 vehicles.

The properties have been thoughtfully finished and the specification includes:

- Fully fitted kitchens with integrated appliances including
- Zanussi double oven and hob
- Extractor hood
- Zanussi fridge/freezer
- Zanussi dishwasher
- Hotpoint washing machine
- Contemporary dove grey or cream eye and base level units
- Copper Slate or Dark Ash worktops and upstands
- Ceramic tiles to kitchen/dining room
- Carpets to sitting room, stairs, landing and all bedrooms
- White suite to bathrooms with shower over bath
- Floor tiles to bathroom
- Tiled splashback area to basin and full height tiling behind bath
- Enclosed rear gardens mostly laid to lawn with patio areas
- Garden shed
- 3 Bedroom houses have parking for 2 vehicles
- 2 Bedroom houses have parking for 1 vehicle

The new Cambridge North station is within walking distance of Eastfield and the station offers a direct service to London Kings Cross and London Liverpool Street.

N.B: Images are of a previous phase in the development and are to be used for illustrative purposes only. The developer retains the right to change the specification without prior notice.