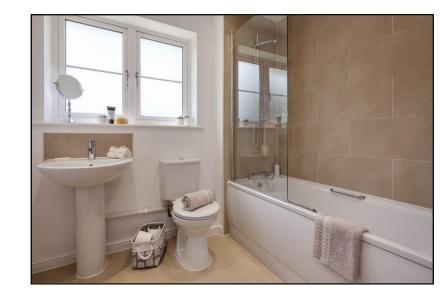

## Specification includes

- White gloss eye and base level units
- Rixonway worktops and upstands
- High quality tiles to kitchen floors
- Integrated BEKO fridge/freezer and oven
- Integrated BEKO 4 gas burner stainless steel hob
- Stainless steel cooker hood
- Carpet to living room, hallway and bedrooms
- Bathroom with contemporary white suite
- Steel enamel bath with shower fixture over
- Gemini tiles to bathroom floors and walls
- Turfed rear gardens
- Garden shed for all properties
- 10 Year Premier Guarantee cover
- 2 Allocated parking spaces
- 'A' Rated Worcester boiler