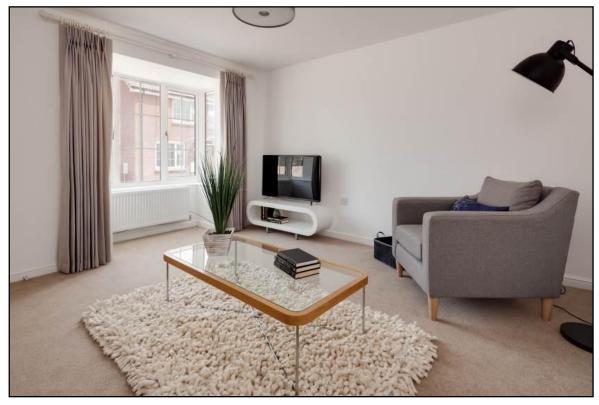

## Specification includes

- White gloss eye and base level units
- Rixonway worktops and upstands
- High quality tiles to kitchen floors
- Integrated BEKO fridge/freezer and oven
- Integrated BEKO 4 gas burner stainless steel hob
- Stainless steel cooker hood
- Carpet to living room, hallway and bedrooms
- Bathroom with contemporary white suite
- Steel enamel bath with shower fixture over
- Gemini tiles to bathroom floors and walls
- Turfed rear gardens
- Garden shed for all properties
- 10 Year Premier Guarantee cover
- 2 Allocated parking spaces
- 'A' Rated Worcester boiler