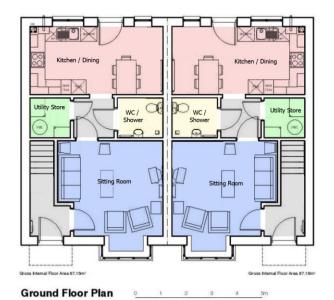

om homes.



## Specification includes

- White gloss eye and base level units
- Rixonway worktops and upstands
- High quality tiles to kitchen floors
- Integrated BEKO fridge/freezer and oven
- Integrated BEKO 4 gas burner stainless steel hob
- Stainless steel cooker hood
- Carpet to living room, hallway and bedrooms
- Bathroom with contemporary white suite
- Steel enamel bath with shower fixture over
- Gemini tiles to bathroom floors and walls
- Turfed rear gardens
- Garden shed for all properties
- 10 Year Premier Guarantee cover
- 2 Allocated parking spaces
- 'A' Rated Worcester boiler















N.B- Properties will be sold on a leasehold basis of 150 years.

Staircasing up to 80% is permitted on the scheme.



# Floor Plans

#### 2 Bedroom House Plan



### 3 Bedroom House Plan



#### Special Notes

- 1. As the sellers agent we are not obliged to carry out a full survey and are not conveyancing experts, as such we cannot & do not comment on the condition of the property or issues relating to title or other legal issues that may affect this property, unless we have been made aware of such matters. Interested parties should employ their own professionals to make such enquiries before making any transactional decisions.
- 2. No fixtures, fittings or appliances are included in the sale unless specifically mentioned in these particulars.
- 3. Appliances have not been checked and we would recommend that these are tested by a qualified person before entering into any commitment.
- 4. Photographs are provided for general information and it cannot be inferred that any ite