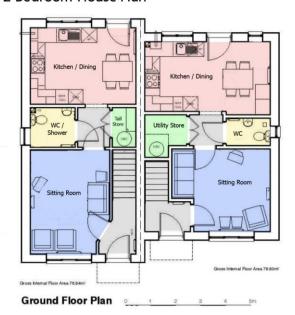

edroom homes and six 2 bedroom homes.



## Specification includes

- White gloss eye and base level units
- Rixonway worktops and upstands
- High quality tiles to kitchen floors
- Integrated BEKO fridge/freezer and oven
- Integrated BEKO 4 gas burner stainless steel hob
- Stainless steel cooker hood
- Carpet to living room, hallway and bedrooms
- Bathroom with contemporary white suite
- Steel enamel bath with shower fixture over
- Gemini tiles to bathroom floors and walls
- Turfed rear gardens
- Garden shed for all properties
- 10 Year Premier Guarantee cover
- 2 Allocated parking spaces
- 'A' Rated Worcester boiler















N.B- Properties will be sold on a leasehold basis of 150 years.

Staircasing up to 80% is permitted on the scheme.



# Floor Plans

#### 2 Bedroom House Plan



### 3 Bedroom House Plan



#### Special Notes

- 1. As the sellers agent we are not obliged to carry out a full survey and are not conveyancing experts, as such we cannot & do not comment on the condition of the property or issues relating to title or other legal issues that may affect this property, unless we have been made aware of such matters. Interested parties should employ their own professionals to make such enquiries before making any transactional decisions.
- 2. No fixtures, fittings or appliances are included in the sale unless specifically mentioned in these particulars.
- 3. Appliances have not been checked and we would recommend that these are tested by a qualified person before entering into any commitment.
- 4. Photographs are provided for general information and it can