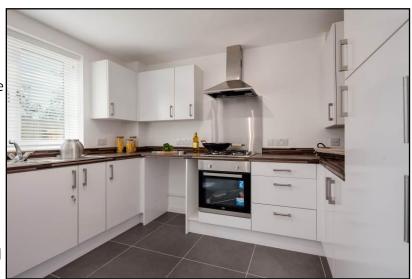

## Specification includes

- White gloss eye and base level units
- Rixonway worktops and upstands
- High quality tiles to kitchen floors
- Integrated BEKO fridge/freezer and oven
- Integrated BEKO 4 gas burner stainless steel hob
- Stainless steel cooker hood
- Carpet to living room, hallway and bedrooms
- Bathroom with contemporary white suite
- Steel enamel bath with shower fixture over
- Gemini tiles to bathroom floors and walls
- Turfed rear gardens
- Garden shed for all properties
- 10 Year Premier Guarantee cover
- 2 Allocated parking spaces
- 'A' Rated Worcester boiler